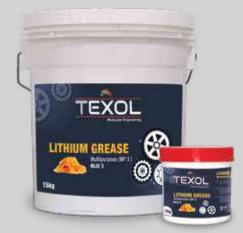

## **GREASES**

250 ml 500 ml

DRUM

Texol® Greases are made using Lithium 12 hydroxy stearate soap and extreme pressure additive. These Grease are a multi-purpose and extreme pressure grease formulated to provide extra protection against wear, rusting, water washout and provide excellent load carrying ability.

#### Texol Greases Range :

- Texol Lithium Grease MP2
- Texol Lithium Grease EP3
- Texol Lithium Grease MP3
- Texol Lithium Grease EP2
- Texol Lithium Complex Grease EP2 Texol Lithium Complex Grease EP3