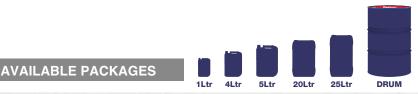

#### AVAILABLE PACKAGES

1Ltr

4Ltr

5Ltr

20Ltr

25Ltr

DRUM

Texol<sup>®</sup> Semi-Synthetic petrol engine oils are made with high quality solvent refined, hydro-cracked & catalytic de-waxed base oils. These base oils are blended with additives of proven performance. The base oils provide excellent lubricity and oxidation resistance. Texol<sup>®</sup> semi-synthetic engine oil meets the requirements of almost all the engines in passenger cars running on multiple fuels like Gasoline, Bio Diesel, Gasoline-ethanol Mix, LPG & NG.