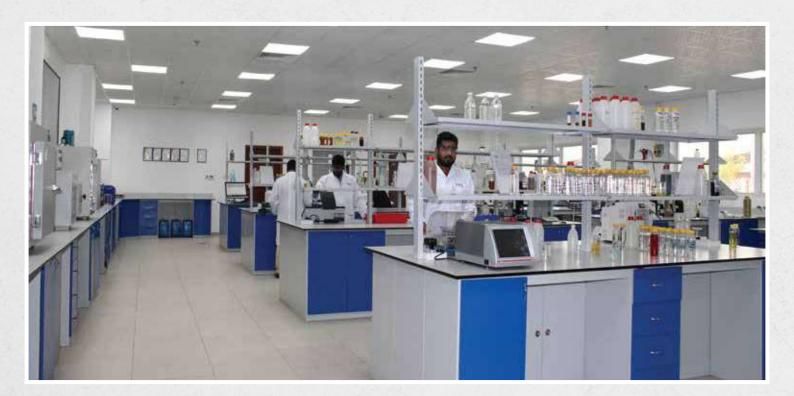

## **TEXOL LABORATORY**

- Texol Laboratory is the heart of our plant.
- Covering an area of 3,200 sq.ft., our lab is one of the best laboratories in UAE.